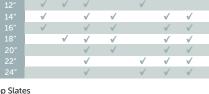

Cotsway

the valley

Rutland

Charnwood

|        | ain Slat | es |   |   |   |     |   |          |
|--------|----------|----|---|---|---|-----|---|----------|
| 높      |          |    |   |   |   | 12" |   |          |
| HEIGHT | 10"      | √  | √ | √ |   | √   |   |          |
|        | 12"      | ✓  | ✓ | √ |   | ✓   |   |          |
|        | 14"      | √  |   | √ | √ |     | √ | √        |
|        |          | √  |   | √ | √ |     | √ | <b>√</b> |
|        | 18"      |    | √ | √ | √ |     | √ | √        |
|        |          |    |   | √ | √ |     | √ | √        |
|        | 22"      |    |   | √ |   | √   | ✓ | √        |
|        |          |    |   | , |   |     |   |          |

| Top Slates |       |   |   |   |   |   |
|------------|-------|---|---|---|---|---|
|            | WIDTH |   |   |   |   |   |
| 보          |       |   |   |   |   | ۱ |
| HEIGH      |       | √ | ✓ | ✓ | ✓ |   |
| •          |       |   |   |   |   |   |

| Under Eaves WIDTH |     |     |              |  |  |  |
|-------------------|-----|-----|--------------|--|--|--|
| 높                 |     | 18" | 20"          |  |  |  |
| HEIGHT            | 12" | √   |              |  |  |  |
|                   |     |     | $\checkmark$ |  |  |  |
|                   |     |     |              |  |  |  |