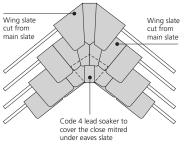

### Greys Heritage Swept Valley

Greys Heritage manufacture a Centre Valley Slate to create a traditional swept valley. The wider slates on the left and right of the valley are cut from the main slates to course in with the batten schedule programme either side of