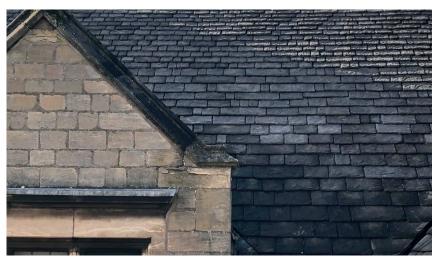

### Greys Heritage Swept Valley

Greys Heritage manufacture a Centre Valley Slate to create a traditional swept valley. The wider slates on the left and right of the valley are cut from the main slates to course in with the batten schedule programme either side of