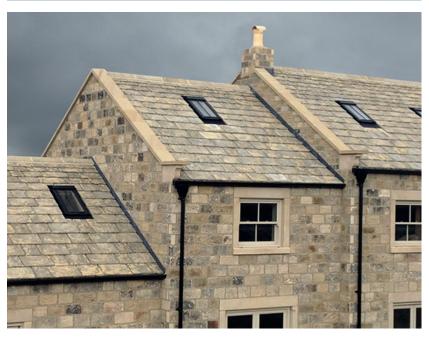

# Diminishing Reproduction Stone Slate











Country Weathered



Turned York

#### **Main Slates**











|        | width | ives |
|--------|-------|------|
| HEIGHT |       | 20"  |
| Ĭ      |       | √    |
|        | °     |      |

## TECHNICAL DATA

| Size of States            | See table |
|---------------------------|-----------|
| Minimum Ditch (127mm lan) |           |

Minimum Pitch (12/mm lap)

20° Moderate Exposure 25° Severe Exposure Each roof elevation pitch must be provided by the

contractor to ensure correct specification is provided by Greys Artstone

| Maximum Pitch                     | 48°     |
|-----------------------------------|---------|
| Typical Laps (mm)                 | 75, 100 |
| Covering Capacity (Net Slates/m²) | Various |

Weight of Slating (Approx, kg/m²)

75mm Lap 75 82 100mm Lap 12