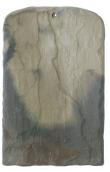

# Diminishing Reproduction Stone Slate











Country Weathered



Turned York

#### **Main Slates**











|        | width | ives |
|--------|-------|------|
| HEIGHT |       | 20"  |
| Ĭ      |       | √    |
|        | °     |      |

## TECHNICAL DATA

| Size of States            | See table |
|---------------------------|-----------|
| Minimum Ditch (127mm lan) |           |

Minimum Pitch (12/mm lap)

20° Moderate Exposure 25° Severe Exposure Each roof elevation pitch must be provided by the

contractor to ensure correct specification is provided by Greys Artstone

| Maximum Pitch                     | 48°     |
|-----------------------------------|---------|
| Typical Laps (mm)                 | 75, 100 |
| Covering Capacity (Net Slates/m²) | Various |

Weight of Slating (Approx, kg/m²)

75mm Lap 75 82 100mm Lap 127mm Lap 89 Battens Required