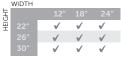

#### **Main Slates**

|        | width | ives |
|--------|-------|------|
| HEIGHT |       | 20"  |
| Ĭ      |       | √    |
|        | °     |      |