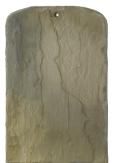

# Diminishing Reproduction Stone Slate











Country Weathered



Turned York

#### **Main Slates**











|        | width | ives |
|--------|-------|------|
| HEIGHT |       | 20"  |
| Ĭ      |       | √    |
|        | °     |      |

## TECHNICAL DATA

| Size of States            | See table |
|---------------------------|-----------|
| Minimum Ditch (127mm lan) |           |

Minimum Pitch (12/mm lap)

20° Moderate Exposure 25° Severe Exposure Each roof elevation pitch must be provided by the

contractor to ensure correct specification is provided by Greys Artstone

| Maximum Pitch                     | 48°     |
|-----------------------------------|---------|
| Typical Laps (mm)                 | 75, 100 |
| Covering Capacity (Net Slates/m²) | Various |

Weight of Slating (Approx, kg/m²)

75mm Lap 75 82 100mm Lap 127mm La