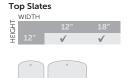

#### **Main Slates**

|        | width | ives |
|--------|-------|------|
| HEIGHT |       | 20"  |
| Ĭ      |       | √    |
|        | °     |      |